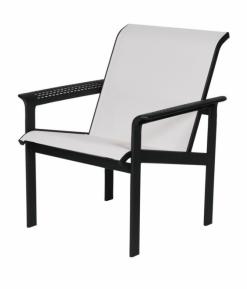

## **SOUTH BEACH DINING CHAIR**

Sling dining chairs can be used poolside, within an outdoor restaurant setting, or even on your balcony. This dining chair is made up of an aluminum frame with antimicrobial sling fabric.

## **PRODUCT DESCRIPTION**

Aluminum Frame Sling Fabric Dining Chair