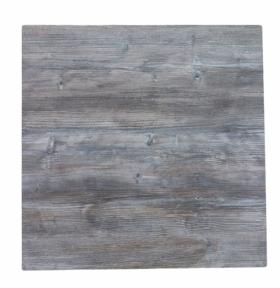

## 30 X 70 ELEMENTS TABLE TOP -VINTAGE PINE

**Construction:** High-pressure laminate with a phenolic resin core and edge (polished) / Straight edge profile / Top only, base sold separately

Shape: Round, Square, or Rectangle

Sizes (Square/Rect): 30 x 70, 36 x 36, 24 x 30, 30 x 30, 30 x 48

Sizes (Round): 30, 36, 48

**Quick Ship Color Options:** Dark Concrete, Mali Wenge, Sawcut Oak, Vintage Pine

View all accompanying bases <u>here</u>.