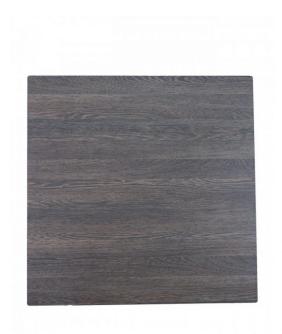

## 30 X 30 SQUARE ELEMENTS TABLE TOP - MALI WENGE

**Construction:** High-pressure laminate with a phenolic resin core and edge (polished) / Straight edge profile / Top only, base sold separately

Shape: Round, Square, or Rectangle

Sizes (Square/Rect): 30 x 70, 36 x 36, 24 x 30, 30 x 30, 30 x 48

Sizes (Round): 30, 36, 48

**Quick Ship Color Options:** Dark Concrete, Mali Wenge, Sawcut Oak, Vintage Pine

View all accompanying bases <u>here</u>.