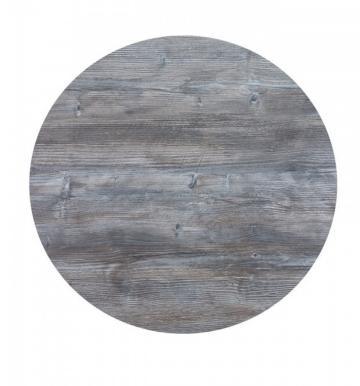

## 30" ROUND ELEMENTS TABLE TOP - VINTAGE PINE

**Construction:** High-pressure laminate with a phenolic resin core and edge (polished) / Straight edge profile / Top only, base sold separately

Shape: Round, Square, or Rectangle

**Sizes (Square/Rect):** 30 x 70, 36 x 36, 24 x 30, 30 x 30, 30 x 48

Sizes (Round): 30, 36, 48

**Quick Ship Color Options:** Dark Concrete, Mali Wenge, Sawcut Oak, Vintage Pine

View all accompanying bases here.