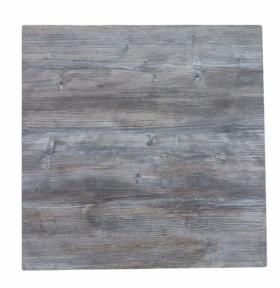

## 24 X 30 ELEMENTS TABLE TOP -VINTAGE PINE

**Construction:** High-pressure laminate with a phenolic resin core and edge (polished) / Straight edge profile / Top only, base sold separately

Shape: Round, Square, or Rectangle

Sizes (Square/Rect): 30 x 70, 36 x 36, 24 x 30, 30 x 30, 30 x 48

Sizes (Round): 30, 36, 48

**Quick Ship Color Options:** Dark Concrete, Mali Wenge, Sawcut Oak, Vintage Pine

View all accompanying bases <u>here</u>.