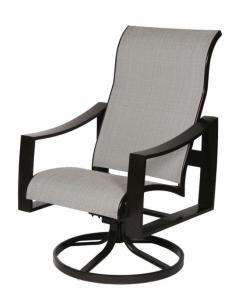

## PLAYA SWIVEL DINING CHAIR

Sling dining chairs can be used poolside, within an outdoor restaurant setting, or even on your balcony. This dining chair is made up of an aluminum frame with antimicrobial sling fabric.