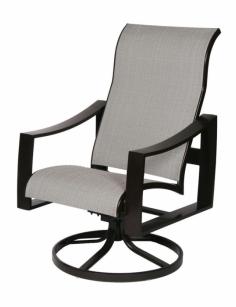

## **PLAYA SWIVEL DINING CHAIR**

Sling dining chairs can be used poolside, within an outdoor restaurant setting, or even on your balcony. This dining chair is made up of an aluminum frame with antimicrobial sling fabric.