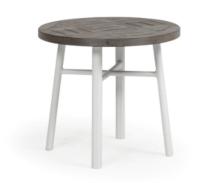

## 20" WHITE ROUND TEA TABLE WITH VINTAGE WALNUT POLISOUL TOP

PoliSoulTimber has grain and looks just like
Mother Nature created it, but it has
absolutely no wood in it. Not a single tree
was cut down to make your PoliSoul
furniture. I know it is hard to believe how
beautiful it is and the way it feels. Since it is a
fully synthetic product it will never shrink,
crack, or expand giving you years of great
looking space with minimal maintenance.

**SKU:** 031820 + 011920T

Categories: Poolside Furniture, Side Tables,

<u>Tables</u>

Tag: polisoul

## **ADDITIONAL INFORMATION**

**Dimensions** 

20 × 20 × 17.5 in