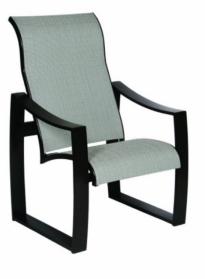

## PLAYA SUPREME DINING CHAIR

Arm Height: 22"

Sling dining chairs can be used poolside, within an outdoor restaurant setting, or even on your balcony. This dining chair is made up of an aluminum frame with antimicrobial sling fabric.