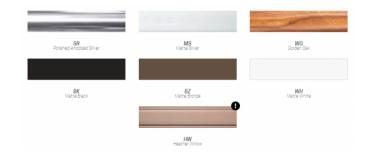

#### Pole Colors:

\*Heather Willow available in select sizes

**SKU:** 864FMA

Categories: Quick Ship, Umbrellas

Tags: monterey, umbrella