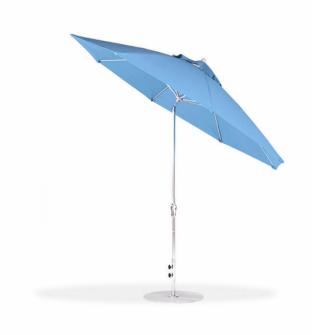

# MONTEREY 11' FIBERGLASS UMBRELLA WITH CRANK AND AUTO-TILT

The Monterey fiberglass market umbrella is manufactured using the most resilient materials available. The half-inch thick fiberglass ribs allow the frame to bend and flex easily in windy conditions, while the durable aluminum center pole, and maintenance-free resin and stainless-steel parts ensure this umbrella will provide years of worry-free shade. Choose from a heavy gauge pulley system, sturdy crank no-tilt, or industry-best crank auto tilt. Available in five sizes and six beautiful frame finishes, the Monterey is designed to allow you to bring commercial durability home to your cherished outdoor living space.

### **CRANK LIFT / AUTO TILT**

The ONLY crank auto tilt in the industry designed and warranted for commercial use. A cast 316 stainless-steel crank and 60° of effortless tilt assures shade at any time of the day.

### Specifications:

- Smooth and effortless pulley system
  - 1/2" fiberglass ribs and struts for

maximum strength and flexibility

- 1.5" diameter center pole with a 1/8" aluminum wall thickness provides incredible strength and durability
- Stainless steel grommets attach the canopy securely to the frame
  - Modular design
- Stainless steel hardware throughout

• Clearance: 83"

• Upper pole: 77"

• Lower pole: 37"

• Mast diameter: 1.5"